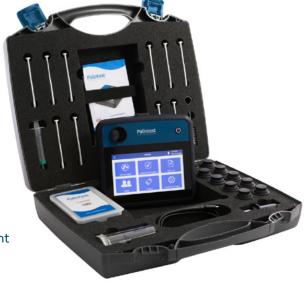

**Data retrieval** - Easy access to data via Palintest Connect

**Recycled Materials** – Case is made with recycled plastic

**Tablet Reagents** 

**Tubetest Liquid Reagents** 

Liquid Reagents

| Kit Contents                        | LUM7210<br>Lumiso Expert |
|-------------------------------------|--------------------------|
| Lumiso Expert Benchtop Instrument   | ✓                        |
| Dilution Tube                       | ✓                        |
| Syringe, Luer Slip, 10 mL           | ✓                        |
| Polishing Cloth                     | ✓                        |
| Test Tube Brush, 12 cm              | ✓                        |
| USB lead                            | ✓                        |
| Quick Start Guide                   | ✓                        |
| Absorbent cloth                     | ✓                        |
| Crush/Stir Rod                      | 10                       |
| Cap for 15 mL Vial                  | 10                       |
| 15 mL Snap Cap Vial                 | 10                       |
| Lumiso Expert recycled plastic case | <b>✓</b>                 |
| Reusable Reagent Box*               | <b>✓</b>                 |