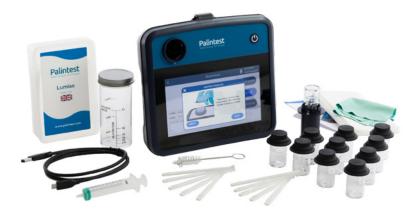

**Data retrieval** - Easy access to data via Palintest Connect

**Recycled Materials** – Case is made with recycled plastic

**Tablet Reagents** 

**Tubetest Liquid Reagents** 

Liquid Reagents

| Kit Contents                        | LUM7210<br>Lumiso Expert |
|-------------------------------------|--------------------------|
| Lumiso Expert Benchtop Instrument   | ✓                        |
| Dilution Tube                       | ✓                        |
| Syringe, Luer Slip, 10 mL           | ✓                        |
| Polishing Cloth                     | ✓                        |
| Test Tube Brush, 12 cm              | ✓                        |
| USB lead                            | ✓                        |
| Quick Start Guide                   | ✓                        |
| Absorbent cloth                     | ✓                        |
| Crush/Stir Rod                      | 10                       |
| Cap for 15 mL Vial                  | 10                       |
| 15 mL Snap Cap Vial                 | 10                       |
| Lumiso Expert recycled plastic case | <b>✓</b>                 |
| Reusable Reagent Box*               | <b>✓</b>                 |