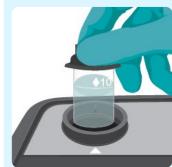

04

Place in the cell holder and press Measure.

05

Allow timer to count down 1 minute. The concentration of Total Alkalinity will then be displayed.