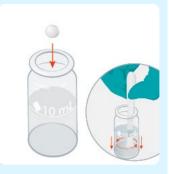

01

Fill to the 10 mL line with sample.

02

Use this to "blank" the instrument. Place in cell holder and press Blank.

03

Prepare sample by adding an Alkaphot tablet. Thoroughly crush and stir, until fully dissolved.