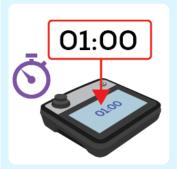

04

Place in the cell holder and press Measure.

05

Allow timer to count down 1 minute. The concentration of Total Alkalinity will then be displayed.