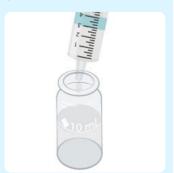

01

Fill to the 10 mL line with sample.

02

Use this to "blank" the instrument. Place in cell holder and press Blank.

03

Prepare sample by adding an Alkaphot tablet. Thoroughly crush and stir, until fully dissolved.