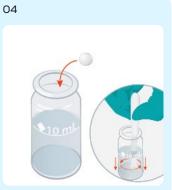

Use this to "blank" the instrument. Place in cell holder and press Blank.

06

Prepare sample by adding an Aluminium No1 tablet and crush and stir.

Then, add an Aluminium No2 tablet. Vigorously crush and stir.