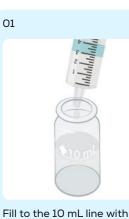

## Aluminium

Photometric test for Aluminium in treated and natural water

COLOUR CHANGE RANGE: TECHNICAL RESOURCE:

Colourless to Pink to Red 0 - 0.5 mg/L Al Aluminium Test Method, Technical Information

sample.