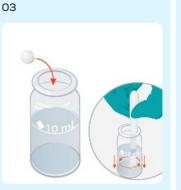

Use this to "blank" the instrument. Place in cell holder and press Blank.

06

Prepare sample by adding an Aluminium No1 tablet and crush and stir.

Then, add an Aluminium No2 tablet. Vigorously crush and stir.