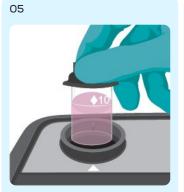

Use this to "blank" the instrument. Place in cell holder and press Blank.

06

Prepare sample by adding an Aluminium No1 tablet and crush and stir.

Then, add an Aluminium No2 tablet. Vigorously crush and stir.

Place in the cell holder and press Measure.

Allow timer to count down 5 minutes. The concentration of Aluminium will then be displayed.

www.palintest.com