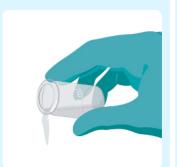

### Chlorine, Combined (Liquid)

Photometric test for Free, Total and Combined Chlorine in drinking water and pools and spas

COLOUR CHANGE

RANGE:

TECHNICAL RESOURCE:

NOTES:

Colourless to Pink

0 - 5 mg/L Cl<sub>2</sub>

Chlorine Test Method, Technical Information

High levels of chlorine can cause bleaching and invalidate the result. If the colour becomes uneven or fades completely, check for bleaching by diluting the sample and repeating the test





Fill to the 10 mL line with sample.

#### 02



Use this to "blank" the instrument. Place in cell holder and press Blank.

#### 03



Pour out sample leaving a few drops.

#### 04



Add three drops of DPD A liquid.

## 05



Add three drops of DPD B liquid. Then, swirl to mix.

## 06



Fill to the 10 mL line with further sample. Then, swirl tube again.

## 07



Remove any bubbles by holding tube horizontally and rotating.

#### 80



Place the prepared sample in the cell holder and press Measure to obtain the concentration of Free Chlorine.

# Chlorine, Combined (Liquid)

Photometric test for Free, Total and Combined Chlorine in drinking water and pools and spas

COLOUR CHANGE

Colourless to Pink

RANGE:

0 - 5 mg/L Cl<sub>2</sub>

TECHNICAL RESOURCE:

Chlorine Test Method, Technical Information

NOTES:

High levels of chlorine can cause bleaching and invalidate the result. If the colour becomes uneven or fades comp