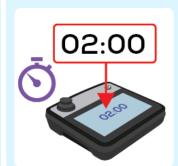

Continue with the same sample and add three drops of DPD C Liquid. Then, swirl to mix.

10

Remove any bubbles by holding tube horizontally and rotating.

11

Place in the cell holder and press Measure.

12

Allow timer to count down 2 minutes. The concentration of Total Chlorine will be displayed. Press Finish to scroll through all Chlorine results.