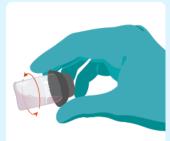

10 mL line with further sample. Then, swirl tube again.

## 07



Remove any bubbles by holding tube horizontally and rotating.

#### 80



Place the prepared sample in the cell holder and press Measure to obtain the concentration of Free Chlorine.

# Chlorine, Combined (Liquid)

Photometric test for Free, Total and Combined Chlorine in drinking water and pools and spas

COLOUR CHANGE

Colourless to Pink

RANGE:

0 - 5 mg/L Cl<sub>2</sub>

TECHNICAL RESOURCE:

Chlorine Test Method, Technical Information

NOTES:

High levels of chlorine can cause bleaching and invalidate the result. If the colour becomes uneven or fades completely, check for bleaching by diluting the sample and repeating the test



Continue with the same sample and add three drops of DPD C Liquid. Then, swirl to mix.

10



Remove any bubbles by holding tube horizontally and rotating.

11



Place in the cell holder and press Measure.

12



Allow timer to count down 2 minutes. The concentration of Total Chlorine will be displayed. Press Finish to scroll through all Chlorine results.