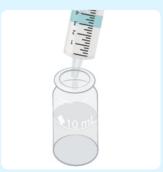

### Chlorine, Combined (Liquid)

Photometric test for Free, Total and Combined Chlorine in drinking water and pools and spas

COLOUR CHANGE

RANGE:

TECHNICAL RESOURCE:

NOTES:

Colourless to Pink

0 - 5 mg/L Cl<sub>2</sub>

Chlorine Test Method, Technical Information

High levels of chlorine can cause bleaching and invalidate the result. If the colour becomes uneven or fades completely, check for bleaching by diluting the sample and repeating the test





Fill to the 10 mL line with sample.

#### 02



Use this to "blank" the instrument. Place in cell holder and press Blank.

#### 03



Pour out sample leaving a few drops.

#### 04



Add three drops of DPD A liquid.

## 05



Add three drops of DPD B liquid. Then, swirl to mix.

## 06



Fill to the 10 mL line with further sample. Then, swirl tube again.

## 07



Remove any bubbles by holding tube horizontally and rotating.

#### 80



Place the prepared sample in the cell holder and press Measure to obtain the concentration of Free Chlorine.

# Chlorine, Combined (Liquid)

Photometric test for Free, Total and Combined Chlorine in drinking water and pools and spas

COLOUR CHANGE

Colourless to Pink

RANGE:

0 - 5 mg/L Cl<sub>2</sub>

TECHNICAL RESOURCE:

Chlorine Test Method, Technical