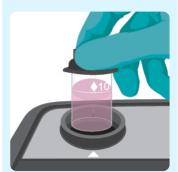

#### 80

Place the prepared sample in the cell holder and press Measure to obtain the concentration of Free Chlorine.