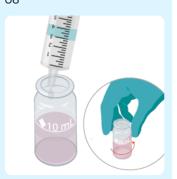

### Chlorine, Combined (Liquid)

Photometric test for Free, Total and Combined Chlorine in drinking water and pools and spas

COLOUR CHANGE

RANGE:

TECHNICAL RESOURCE:

NOTES:

Colourless to Pink

0 - 5 mg/L Cl<sub>2</sub>

Chlorine Test Method, Technical Information

High levels of chlorine can cause bleaching and invalidate the result. If the colour becomes uneven or fades completely, check for bleaching by diluting the sample and repeating the test





Fill to the 10 mL line with sample.

#### 02



Use this to "blank" the instrument. Place in cell holder and press Blank.

#### 03



Pour out sample leaving a few drops.

#### 04



Add three drops of DPD A liquid.

## 05



Add three drops of DPD B liquid. Then, swirl to mix.

## 06



Fill to the 10 mL line with further sample. Then, swirl tube again.

## 07



Remove any bubbles by holding tube horizontally and rotating.

#### 80



Place the prepared sample in the cell holder and press Measure to obtain the concentration of Free Chlorine.

# Chlorine, Combined (Liquid)

Photometric test for Free, Total and Combined Chlorine in drinking water and pools and spas

COLOUR CHANGE

Colourless to Pink

RANGE:

0 - 5 mg/L Cl<sub>2</sub>

TECHNICAL RESOURCE:

Chlorine Test Method, Technical Information

NOTES:

High levels of chlorine can cause bleaching and invalidate the result. If the colour becomes uneven or fades completely, check for bleaching by diluting the sample and repeating the test



Continue with the same sample and add three drops of DPD C Liquid. Then, swirl