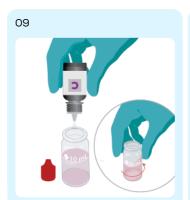

liquid.

## 05



Add three drops of DPD B liquid. Then, swirl to mix.

## 06



Fill to the 10 mL line with further sample. Then, swirl tube again.

## 07



Remove any bubbles by holding tube horizontally and rotating.

#### 80



Place the prepared sample in the cell holder and press Measure to obtain the concentration of Free Chlorine.

# Chlorine, Combined (Liquid)

Photometric test for Free, Total and Combined Chlorine in drinking water and pools and spas

COLOUR CHANGE

Colourless to Pink

RANGE:

0 - 5 mg/L Cl<sub>2</sub>

TECHNICAL RESOURCE:

Chlorine Test Method, Technical Information

NOTES:

High levels of chlorine can cause bleaching and invalidate the result. If the colour becomes uneven or fades completely, check for bleaching by diluting the sample and repeating the test



Continue with the same sample and add three drops of DPD C Liquid. Then, swirl to mix.

10



Remove any bubbles by holding tube horizontally and rotating.

11



Place in the cell holder and press Measure.

12



Allow timer to count down 2 minutes. The concentration of Total Chlorine will be displayed. Press Finish to scroll through all Chlorine results.