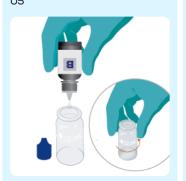

#### 02

Use this to "blank" the instrument. Place in cell holder and press Blank.