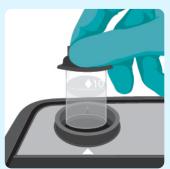

#### 02

Use this to "blank" the instrument. Place in cell holder and press Blank.