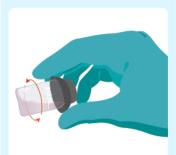

uid)

Photometric test for Free, Total and Combined Chlorine in drinking water and pools and spas

COLOUR CHANGE

RANGE:

TECHNICAL RESOURCE:

NOTES:

Colourless to Pink

0 - 5 mg/L Cl<sub>2</sub>

Chlorine Test Method, Technical Information

High levels of chlorine can cause bleaching and invalidate the result. If the colour becomes uneven or fades completely, check for bleaching by diluting the sample and repeating the test





Fill to the 10 mL line with sample.

#### 02



Use this to "blank" the instrument. Place in cell holder and press Blank.

#### 03



Pour out sample leaving a few drops.

#### 04



Add three drops of DPD A liquid.

## 05



Add three drops of DPD B liquid. Then, swirl to mix.

## 06



Fill to the 10 mL line with further sample. Then, swirl tube again.

## 07



Remove any bubbles by holding tube horizontally and rotating.

#### 80



Place the prepared sample in the cell holder and press Measure to obtain the concentration of Free Chlorine.

# Chlorine, Combined (Liquid)

Photometric test for Free, Total and Combined Chlorine in drinking water and pools and spas

COLOUR CHANGE

Colourless to Pink

RANGE:

0 - 5 mg/L Cl<sub>2</sub>

TECHNICAL RESOURCE:

Chlorine Test Method, Technical Information

NOTES:

High levels of chlorine can cause bleaching and invalidate the result. If the colour becomes uneven or fades completely, check for bleaching by diluting the sample and repeating the test



Continue with the same sample and add three drops of DPD C Liquid. Then, swirl to mix.

10



Remove any bubbles by holding tube horizontally and rotating.