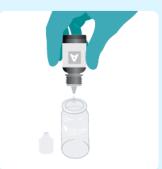

### Chlorine, Combined (Liquid)

Photometric test for Free, Total and Combined Chlorine in drinking water and pools and spas

COLOUR CHANGE

RANGE:

TECHNICAL RESOURCE:

NOTES:

Colourless to Pink

0 - 5 mg/L Cl<sub>2</sub>

Chlorine Test Method, Technical Information

High levels of chlorine can cause bleaching and invalidate the result. If the colour becomes uneven or fades completely, check for bleaching by diluting the sample and repeating the test





Fill to the 10 mL line with sample.

#### 02



Use this to "blank" the instrument. Place in cell holder and press Blank.

#### 03



Pour out sample leaving a few drops.

#### 04



Add three drops of DPD A liquid.

## 05



Add three drops of DPD B liquid. Then, swirl to mix.

## 06



Fill to the 10 mL line with further sample. Then, swirl tube again.

## 07



Remove any bubbles by holding tube horizontally and rotating.

#### 80



Place the prepared sample in the cell holder and press Measure to obtain the concentration of Free Chlorine.

# Chlorine, Combined (Liquid)

Photometric test for Free, Total and Combined Chlorine in drinking water and pools and spas

COLOUR CHANGE

Colourless to Pink

RANGE:

0 - 5 mg/L Cl<sub>2</sub>

TECHNICAL RESOURCE:

Chlorine Test Method, Technical Information

NOTES:

High levels of chlorine can cause bleaching and invalidate the result. If the colour becomes uneven or fades completely, check for bleaching by diluting the sampl