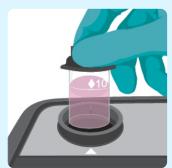

#### 80

Place the prepared sample in the cell holder and press Measure to obtain the concentration of Free Chlorine.